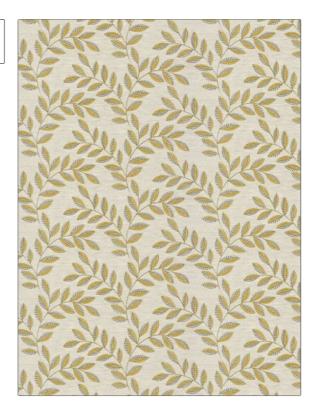

## FABRICUT Fabric Product Details

|                                      | Lophelia<br>Wheat |                        |  |  |
|--------------------------------------|-------------------|------------------------|--|--|
| BRAND                                |                   | APPLICATION            |  |  |
| Fabricut                             |                   | Fabric                 |  |  |
| USES                                 |                   | CATEGORIES             |  |  |
| Bedding, Drapery                     |                   | Crewels / Embroideries |  |  |
| воок                                 |                   | COLORS                 |  |  |
| Natural Nuances (5 Books)<br>Harvest |                   | Gold                   |  |  |
| DESIGN TYPES                         |                   | SCALE                  |  |  |
| Embroidery, Leaves                   |                   | Medium                 |  |  |
| DIRECTION SHO                        | own               |                        |  |  |

| WIDTH                | VERTICAL REPEAT    | HORIZONTAL REPEAT   | CONTENT                                                           |
|----------------------|--------------------|---------------------|-------------------------------------------------------------------|
| 52.00 in (132.08 cm) | 6.50 in (16.51 cm) | 17.25 in (43.82 cm) | Embroidery: 100%<br>Polyester, Base: 71%<br>Polyester, 29% Cotton |
| BACKING              | FIRE CODES         | PRODUCT NUMBER      | DATE BOOKED                                                       |
|                      | UFAC Class I       | 1464602             | 01/2024                                                           |
| COUNTRY              | CLEANING CODES     | _                   |                                                                   |
| India                | S                  |                     |                                                                   |