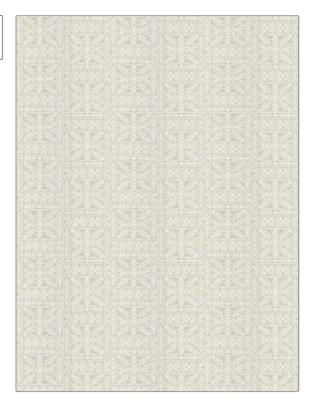

## FABRICUT Fabric Product Details

| PATTERN Tiama COLOR Birch              |                        |  |
|----------------------------------------|------------------------|--|
| BRAND                                  | APPLICATION            |  |
| Fabricut                               | Fabric                 |  |
| USES                                   | CATEGORIES             |  |
| Bedding, Drapery                       | Crewels / Embroideries |  |
| воок                                   | COLORS                 |  |
| Natural Nuances (5 Books)<br>Driftwood | ) Beige                |  |
| DESIGN TYPES                           | SCALE                  |  |
| Embroidery                             | Large                  |  |
| DIRECTION SHOWN                        |                        |  |

| WIDTH                | VERTICAL REPEAT    | HORIZONTAL REPEAT   | CONTENT                                                                    |
|----------------------|--------------------|---------------------|----------------------------------------------------------------------------|
| 54.00 in (137.16 cm) | 9.12 in (23.16 cm) | 18.00 in (45.72 cm) | Embroidery: 50% Viscose,<br>50% Cotton, Base: 54%<br>Polyester, 46% Cotton |
| BACKING              | FIRE CODES         | PRODUCT NUMBER      | DATE BOOKED                                                                |
|                      | UFAC Class I       | 1466301             | 01/2024                                                                    |
| COUNTRY              | CLEANING CODES     | _                   |                                                                            |
| India                | S                  |                     |                                                                            |

ADDITIONAL PRODUCT NOTES

Up the Bolt

Ca Tb 117-2013, Embroidered Textiles Are Not, Guaranteed For Precise Color, Matching And Colorfastness., Color Placement Of Embroidery, May Vary. All Measurements, Quoted For Repeats Are, Approximate.