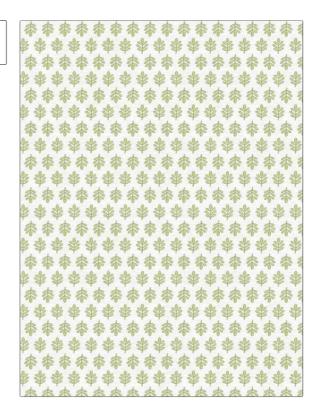

## FABRICUT Fabric Product Details

| PATTERN Ausha COLOR Spring          |                        |  |
|-------------------------------------|------------------------|--|
| BRAND                               | APPLICATION            |  |
| Fabricut                            | Fabric                 |  |
| USES                                | CATEGORIES             |  |
| Bedding, Drapery                    | Crewels / Embroideries |  |
| воок                                | COLORS                 |  |
| Natural Nuances (5 Books)<br>Willow | Light Green            |  |
| DESIGN TYPES                        | SCALE                  |  |
| Embroidery, Leaves                  | Small                  |  |
| DIRECTION SHOWN                     |                        |  |

| WIDTH                | VERTICAL REPEAT   | HORIZONTAL REPEAT | CONTENT                                                           |
|----------------------|-------------------|-------------------|-------------------------------------------------------------------|
| 51.00 in (129.54 cm) | 3.13 in (7.95 cm) | 1.63 in (4.14 cm) | Embroidery: 100%<br>Polyester, Base: 71%<br>Polyester, 29% Cotton |
| BACKING FIRE CODES   | FIRE CODES        | PRODUCT NUMBER    | DATE BOOKED                                                       |
|                      | UFAC Class I      | 1507301           | 01/2024                                                           |
| COUNTRY              | CLEANING CODES    | _                 |                                                                   |
| India                | S                 |                   |                                                                   |