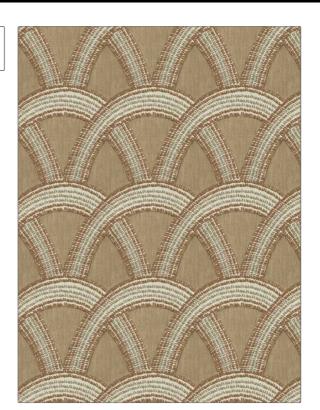

## FABRICUT Fabric Product Details

PATTERN **Imbue** Cedar COLOR

BRAND

APPLICATION

**Fabricut** 

**Fabric** 

USES

CATEGORIES

Bedding, Drapery

Crewels / Embroideries, Linen

воок

COLORS

Natural Nuances (5 Books) Canyon

Orange / Spice

DESIGN TYPES

SCALE

Embroidery, Lattice /

Fretwork

Large

DIRECTION SHOWN

Up the Bolt

| WIDTH                | VERTICAL REPEAT    | HORIZONTAL REPEAT  | CONTENT                                                                                |
|----------------------|--------------------|--------------------|----------------------------------------------------------------------------------------|
| 51.00 in (129.54 cm) | 9.25 in (23.50 cm) | 8.46 in (21.49 cm) | Embroidery: 58% Viscose,<br>42% Cotton, Base: 50%<br>Cotton, 35% Viscose, 15%<br>Linen |
| BACKING              | PRODUCT NUMBER     | DATE BOOKED        | COUNTRY                                                                                |
|                      | 1507502            | 01/2024            | India                                                                                  |
| CLEANING CODES       | _                  |                    |                                                                                        |
| S                    |                    |                    |                                                                                        |
|                      |                    |                    |                                                                                        |