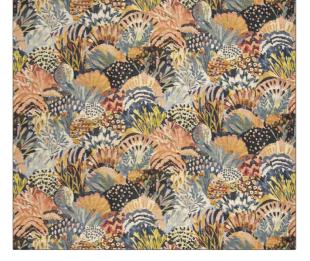

## FABRICUT Fabric Product Details

PATTERN Astella COLOR Coral Night

BRAND

APPLICATION

**Fabricut** 

Fabric

USES

CATEGORIES

Bedding, Drapery, Multipurpose, Upholstery Prints, Linen

воок

COLORS

Natural Nuances (5 Books) Chambray Navy, Coral / Peach, Multi-Color

DESIGN TYPES

SCALE

Print Pattern, Contemporary / Modern, Abstract Large

DIRECTION SHOWN

Up the Bolt

| WIDTH                | VERTICAL REPEAT               | HORIZONTAL REPEAT   | CONTENT                |
|----------------------|-------------------------------|---------------------|------------------------|
| 53.00 in (134.62 cm) | 25.00 in (63.50 cm)           | 27.00 in (68.58 cm) | 55% Linen, 45% Viscose |
| BACKING              | DOUBLE RUBS                   | PRODUCT NUMBER      | DATE BOOKED            |
|                      | Exceeds 18,000 Double<br>Rubs | 1508302             | 01/2024                |
| COUNTRY              | CLEANING CODES                | _                   |                        |
| United Kingdom       | S                             |                     |                        |
|                      |                               |                     |                        |