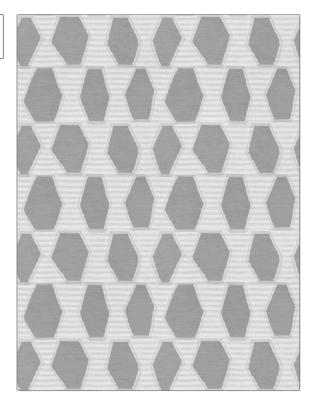

## FABRICUT Fabric Product Details

| PATTERN Brickla COLOR White                | yer         |
|--------------------------------------------|-------------|
| BRAND                                      | APPLICATION |
| Fabricut                                   | Fabric      |
| USES                                       | CATEGORIES  |
| Drapery                                    | Sheer       |
| воок                                       | COLORS      |
| Skyline                                    | White       |
| DESIGN TYPES                               | SCALE       |
| Geometric, Contemp<br>Modern, Abstract, Di | •           |