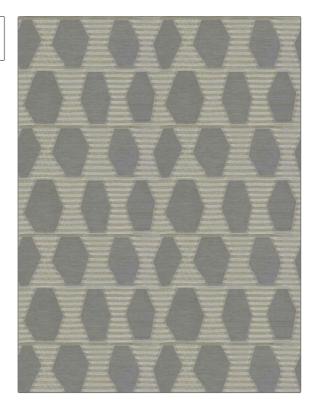

## FABRICUT Fabric Product Details

| color <b>Grey</b>                                      |             |
|--------------------------------------------------------|-------------|
| BRAND                                                  | APPLICATION |
| DRAIND                                                 | APPLICATION |
| Fabricut                                               | Fabric      |
|                                                        |             |
| USES                                                   | CATEGORIES  |
| Drapery                                                | Sheer       |
|                                                        |             |
| ВООК                                                   | COLORS      |
| Skyline                                                | Grey        |
|                                                        |             |
| DESIGN TYPES                                           | SCALE       |
| Geometric, Contemporary /<br>Modern, Abstract, Diamond | Small       |

PATTERN

Bricklayer

| WIDTH                | VERTICAL REPEAT     | HORIZONTAL REPEAT   | CONTENT                                  |
|----------------------|---------------------|---------------------|------------------------------------------|
| 54.00 in (137.16 cm) | 10.30 in (26.16 cm) | 13.50 in (34.29 cm) | 62% Polyester, 30%<br>Viscose, 8% Cotton |
| BACKING              | PRODUCT NUMBER      | DATE BOOKED         | COUNTRY                                  |
|                      | 1524302             | 01/2024             | India                                    |
| CLEANING CODES       | _                   |                     |                                          |
| SW                   |                     |                     |                                          |

ADDITIONAL PRODUCT NOTES

**Exclusive Pattern** 

DIRECTION SHOWN

Up the Bolt