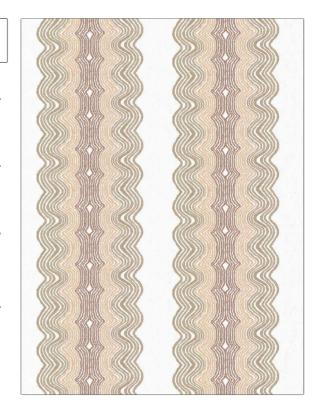

## FABRICUT Fabric Product Details

COLOR Coral BRAND APPLICATION **Fabricut Fabric** USES CATEGORIES Bedding, Drapery Crewels / Embroideries воок COLORS Kendall Wilkinson Orange / Spice, Pink Vignettes (3 Books) Daybreak

SCALE

Large

Mitchell Wave

PATTERN

DESIGN TYPES

Modern

DIRECTION SHOWN

Up the Bolt

Stripes, Contemporary /

| WIDTH                | VERTICAL REPEAT    | HORIZONTAL REPEAT   | CONTENT                                                            |
|----------------------|--------------------|---------------------|--------------------------------------------------------------------|
| 52.00 in (132.08 cm) | 5.50 in (13.97 cm) | 13.00 in (33.02 cm) | Embroidery: 100% Spun<br>Polyester, Base: 59%<br>Cotton, 41% Linen |
| BACKING              | PRODUCT NUMBER     | DATE BOOKED         | COUNTRY                                                            |
|                      | 1555203            | 07/2024             | India                                                              |
| CLEANING CODES       |                    |                     |                                                                    |
| S                    | _                  |                     |                                                                    |