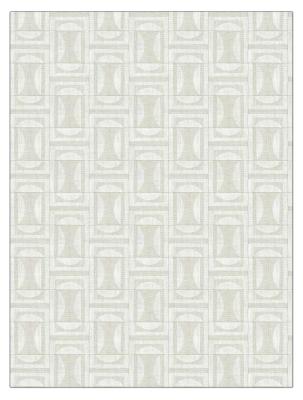

## $FABRICUT^{*}$ Fabric Product Details

| PATTERN<br>COLOR                                             | Mid Century Geo<br>Crystal |                        |  |
|--------------------------------------------------------------|----------------------------|------------------------|--|
| BRAND                                                        |                            | APPLICATION            |  |
| Fabricut                                                     |                            | Fabric                 |  |
| USES                                                         |                            | CATEGORIES             |  |
| Bedding, Drapery                                             |                            | Crewels / Embroideries |  |
| воок                                                         |                            | COLORS                 |  |
| Kendall Wilkinson<br>Vignettes (3 Books) Crystal<br>/ Spring |                            | Off White / Ivory      |  |
| DESIGN TYPES                                                 |                            | SCALE                  |  |
| Embroidery, Geometric,<br>Contemporary / Modern              |                            | Medium                 |  |

DIRECTION SHOWN

Up the Bolt

| WIDTH                | VERTICAL REPEAT                                | HORIZONTAL REPEAT             | CONTENT                                                     |
|----------------------|------------------------------------------------|-------------------------------|-------------------------------------------------------------|
| 53.00 in (134.62 cm) | 6.22 in (15.80 cm)                             | 7.60 in (19.30 cm)            | Embroidery: 100% Cotton,<br>Base: 70% Viscose, 30%<br>Linen |
| BACKING              | FIRE CODES                                     | DOUBLE RUBS                   | PRODUCT NUMBER                                              |
|                      | Fails Cal 117-2013, UFAC<br>Class I / NFPA 260 | Exceeds 25,000 Double<br>Rubs | 1561403                                                     |
| DATE BOOKED          | COUNTRY                                        | CLEANING CODES                |                                                             |
| 07/2024              | India                                          | S                             |                                                             |