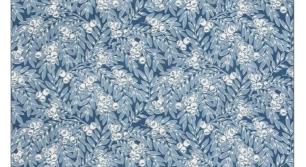

## FABRICUT Fabric Product Details

PATTERN Lily Of The Valley COLOR Sapphire

BRAND

APPLICATION

**Fabricut** 

Fabric

USES

CATEGORIES

Bedding, Drapery, Multipurpose **Prints** 

воок

COLORS

Kendall Wilkinson Vignettes (3 Books) Sapphire / Forest Blue, Navy

DESIGN TYPES

SCALE

Floral, Asian, Leaves, Print Pattern Large

DIRECTION SHOWN