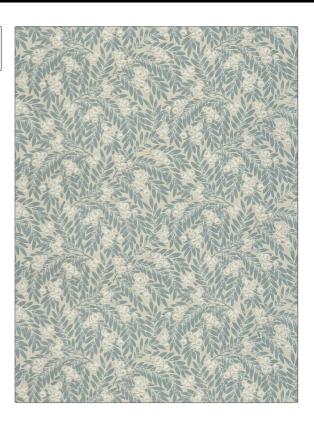

## FABRICUT Fabric Product Details

APPLICATION

**Prints** 

Aqua / Teal

SCALE

Large

PATTERN Lily Of The Valley COLOR Rain

BRAND

Fabricut Fabric

USES CATEGORIES

Bedding, Drapery, Multipurpose

BOOK COLORS

Kendall Wilkinson Vignettes (3 Books) Crystal

/ Spring

Floral, Asian, Leaves, Print

Pattern

DIRECTION SHOWN

DESIGN TYPES

Up the Bolt

| WIDTH                | VERTICAL REPEAT     | HORIZONTAL REPEAT                                | CONTENT        |
|----------------------|---------------------|--------------------------------------------------|----------------|
| 54.00 in (137.16 cm) | 20.15 in (51.18 cm) | 27.00 in (68.58 cm)                              | 100% Cotton    |
| BACKING              | FIRE CODES          | DOUBLE RUBS                                      | PRODUCT NUMBER |
|                      | Passes NFPA 260     | Exceeds 48,000 Double<br>Rubs (Wyzenbeek Method) | 1562404        |
| DATE BOOKED          | COUNTRY             | CLEANING CODES                                   |                |
| 07/2024              | China               | S                                                |                |