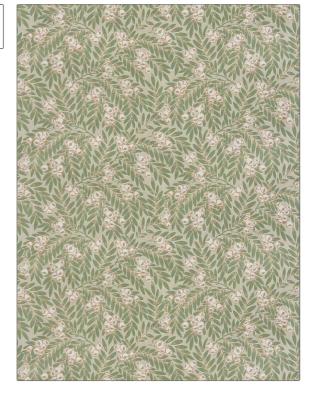

## FABRICUT Fabric Product Details

PATTERN Lily Of The Valley COLOR Coral Garden

BRAND

APPLICATION

**Fabricut** 

Fabric

USES

CATEGORIES

Bedding, Drapery, Multipurpose Prints

воок

COLORS

Kendall Wilkinson Vignettes (3 Books) Daybreak Green, Red, Multi-Color

DESIGN TYPES

SCALE

Floral, Asian, Leaves, Print Pattern

Large