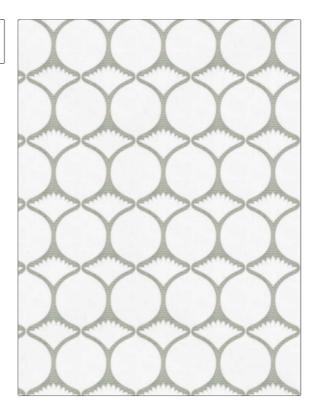

## FABRICUT Fabric Product Details

| PATTERN Hamilton Tul<br>COLOR Grey                           | ip                     |
|--------------------------------------------------------------|------------------------|
| BRAND                                                        | APPLICATION            |
| Fabricut                                                     | Fabric                 |
| USES                                                         | CATEGORIES             |
| Bedding, Drapery                                             | Crewels / Embroideries |
| воок                                                         | COLORS                 |
| Kendall Wilkinson<br>Vignettes (3 Books) Crystal<br>/ Spring | Grey                   |
| DESIGN TYPES                                                 | SCALE                  |
| Embroidery, Ogee                                             | Medium                 |
| DIRECTION SHOWN                                              |                        |