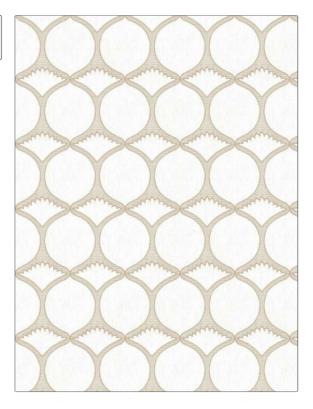

## $FABRICUT^{*}$ Fabric Product Details

| PATTERN<br>COLOR                                     | Hamilton Tulip<br>Daybreak |                        |  |
|------------------------------------------------------|----------------------------|------------------------|--|
| BRAND                                                |                            | APPLICATION            |  |
| Fabricut                                             |                            | Fabric                 |  |
| USES                                                 |                            |                        |  |
| Bedding,                                             | Drapery                    | Crewels / Embroideries |  |
| воок                                                 |                            | COLORS                 |  |
| Kendall Wilkinson<br>Vignettes (3 Books)<br>Daybreak |                            | Grey, Coral / Peach    |  |
| DESIGN TYPES                                         |                            | SCALE                  |  |
| Embroidery, Ogee                                     |                            | Medium                 |  |

## Up the Bolt

| WIDTH                | VERTICAL REPEAT    | HORIZONTAL REPEAT  | CONTENT                                                           |
|----------------------|--------------------|--------------------|-------------------------------------------------------------------|
| 52.00 in (132.08 cm) | 6.25 in (15.88 cm) | 5.25 in (13.34 cm) | Embroidery: 100%<br>Polyester, Base: 50%<br>Polyester, 50% Cotton |
| BACKING              | PRODUCT NUMBER     | DATE BOOKED        | COUNTRY                                                           |
|                      | 1562805            | 07/2024            | India                                                             |
| CLEANING CODES       |                    |                    |                                                                   |
| S                    | _                  |                    |                                                                   |