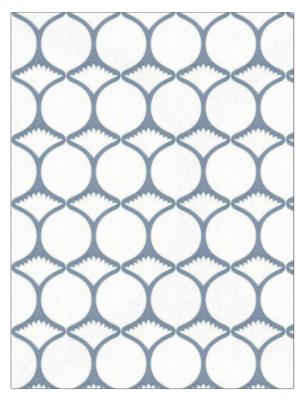

## FABRICUT Fabric Product Details

| PATTERN<br>COLOR                                              | Hamilton Tuli<br>Sky | p                      |  |
|---------------------------------------------------------------|----------------------|------------------------|--|
| BRAND                                                         |                      | APPLICATION            |  |
| Fabricut                                                      |                      | Fabric                 |  |
| USES                                                          |                      | CATEGORIES             |  |
| Bedding, Drapery                                              |                      | Crewels / Embroideries |  |
| воок                                                          |                      | COLORS                 |  |
| Kendall Wilkinson<br>Vignettes (3 Books)<br>Sapphire / Forest |                      | Blue                   |  |
| DESIGN TYPES                                                  |                      | SCALE                  |  |
| Embroidery, Ogee                                              |                      | Medium                 |  |

DIRECTION SHOWN

Up the Bolt

| WIDTH                | VERTICAL REPEAT    | HORIZONTAL REPEAT  | CONTENT                                                           |
|----------------------|--------------------|--------------------|-------------------------------------------------------------------|
| 52.00 in (132.08 cm) | 6.25 in (15.88 cm) | 5.25 in (13.34 cm) | Embroidery: 100%<br>Polyester, Base: 50%<br>Polyester, 50% Cotton |
| BACKING              | PRODUCT NUMBER     | DATE BOOKED        | COUNTRY                                                           |
|                      | 1562806            | 07/2024            | India                                                             |
| CLEANING CODES       | _                  |                    |                                                                   |
| S                    |                    |                    |                                                                   |