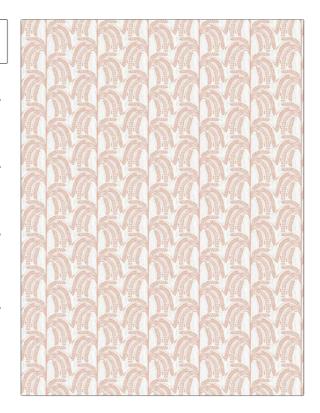

## FABRICUT Fabric Product Details

| PATTERN                                              | Anna Vine |                        |  |
|------------------------------------------------------|-----------|------------------------|--|
| COLOR                                                | Sunrise   |                        |  |
| BRAND                                                |           | APPLICATION            |  |
| Fabricut                                             |           | Fabric                 |  |
| USES                                                 |           | CATEGORIES             |  |
| Bedding, Drapery                                     |           | Crewels / Embroideries |  |
| воок                                                 |           | COLORS                 |  |
| Kendall Wilkinson<br>Vignettes (3 Books)<br>Daybreak |           | Coral / Peach, Pink    |  |
| DESIGN TYPES                                         |           | SCALE                  |  |
| Embroidery, Floral, Leaves                           |           | Medium                 |  |
| DIRECTION SI                                         | HOWN      |                        |  |

| WIDTH                | VERTICAL REPEAT         | HORIZONTAL REPEAT  | CONTENT                                                                    |
|----------------------|-------------------------|--------------------|----------------------------------------------------------------------------|
| 54.00 in (137.16 cm) | 3.14 in (7.98 cm)       | 4.88 in (12.40 cm) | Embroidery: 50% Viscose,<br>50% Cotton, Base: 52%<br>Polyester, 48% Cotton |
| BACKING              | FIRE CODES              | PRODUCT NUMBER     | DATE BOOKED                                                                |
|                      | UFAC Class I / NFPA 260 | 1563002            | 07/2024                                                                    |
| COUNTRY              | _                       |                    |                                                                            |
| India                |                         |                    |                                                                            |