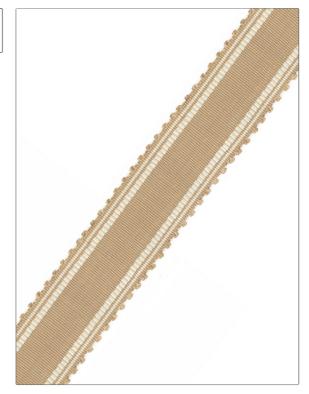

## FABRICUT<sup>®</sup>Trimming Product Details

| PATTERN Munich<br>COLOR Rattan             |                         |  |
|--------------------------------------------|-------------------------|--|
| BRAND                                      | APPLICATION             |  |
| Fabricut                                   | Trimming                |  |
|                                            |                         |  |
| USES                                       | CATEGORIES              |  |
| Bedding, Window,<br>Accessories, Furniture | Braids / Borders / Tape |  |
| COLORS                                     |                         |  |
| Taupe / Tan                                |                         |  |

| WIDTH             | VERTICAL REPEAT   | HORIZONTAL REPEAT | CONTENT      |
|-------------------|-------------------|-------------------|--------------|
| 2.12 in (5.40 cm) | 0.00 in (0.00 cm) | 0.00 in (0.00 cm) | 100% Viscose |
|                   |                   |                   |              |
| PRODUCT NUMBER    | COUNTRY           |                   |              |
| 1676501           | China             |                   |              |
|                   |                   |                   |              |

ADDITIONAL PRODUCT NOTES

Exclusive Pattern, Border / Braid / Tape, Width: 2.125 In

fabricut.com | (800) 999-8200

© Fabricut Inc., 2024