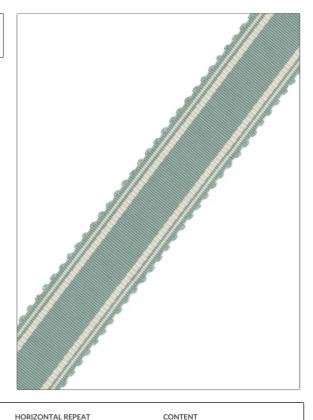

## FABRICUT<sup>®</sup>Trimming Product Details

| PATTERN Munich<br>COLOR Verbena            |                         |  |
|--------------------------------------------|-------------------------|--|
| BRAND                                      | APPLICATION             |  |
| Fabricut                                   | Trimming                |  |
| USES                                       | CATEGORIES              |  |
| Bedding, Window,<br>Accessories, Furniture | Braids / Borders / Tape |  |
| воок                                       | COLORS                  |  |
| Charlotte Moss Trimmings<br>Vol. II        | Aqua / Teal             |  |

| WIDTH             | VERTICAL REPEAT   | HORIZONTAL REPEAT | CONTENT      |
|-------------------|-------------------|-------------------|--------------|
| 2.12 in (5.40 cm) | 0.00 in (0.00 cm) | 0.00 in (0.00 cm) | 100% Viscose |
| PRODUCT NUMBER    | DATE BOOKED       | COUNTRY           |              |
| 1676504           | 08/2015           | China             |              |
|                   |                   |                   |              |

ADDITIONAL PRODUCT NOTES

Exclusive Pattern, Border / Braid / Tape, Width: 2.125 In

fabricut.com | (800) 999-8200

© Fabricut Inc., 2024