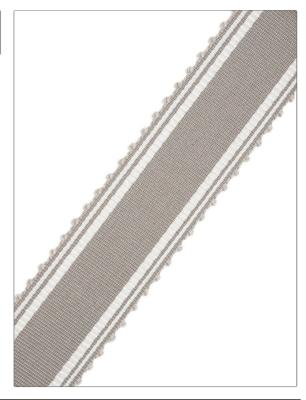

## FABRICUT Tarimming Product Details

| PATTERN Munich COLOR Grey                  |                         |  |
|--------------------------------------------|-------------------------|--|
| BRAND                                      | APPLICATION             |  |
| Fabricut                                   | Trimming                |  |
| USES                                       | CATEGORIES              |  |
| Bedding, Window,<br>Accessories, Furniture | Braids / Borders / Tape |  |
| воок                                       | COLORS                  |  |
| Charlotte Moss Trimmings                   | Grey                    |  |

| WIDTH             | VERTICAL REPEAT   | HORIZONTAL REPEAT | CONTENT      |
|-------------------|-------------------|-------------------|--------------|
| 2.12 in (5.40 cm) | 0.00 in (0.00 cm) | 0.00 in (0.00 cm) | 100% Viscose |
| PRODUCT NUMBER    | DATE BOOKED       | COUNTRY           | _            |
| 1676511           | 08/2015           | China             |              |

ADDITIONAL PRODUCT NOTES

Exclusive Pattern, Border / Braid / Tape, Width: 2.125 In