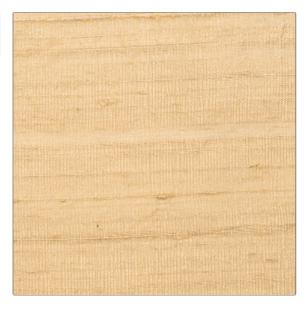

## FABRICUT Fabric Product Details

| PATTERN Luxury Silk COLOR Sesame  |                    |  |
|-----------------------------------|--------------------|--|
| BRAND                             | APPLICATION        |  |
| Fabricut                          | Fabric             |  |
| USES                              | CATEGORIES         |  |
| Bedding, Drapery,<br>Multipurpose | Silk               |  |
| воок                              | COLORS             |  |
| Luxury Silk Vol. III              | Beige, Taupe / Tan |  |
| DESIGN TYPES                      | DIRECTION SHOWN    |  |

Up the Bolt

| WIDTH                | VERTICAL REPEAT   | HORIZONTAL REPEAT      | CONTENT   |
|----------------------|-------------------|------------------------|-----------|
| 54.00 in (137.16 cm) | 0.00 in (0.00 cm) | 0.00 in (0.00 cm)      | 100% Silk |
| BACKING              | Passes MVS 302    | PRODUCT NUMBER 1749318 | 02/2017   |
| COUNTRY              | CLEANING CODES    |                        |           |
| India                | S                 |                        |           |
|                      |                   |                        |           |

ADDITIONAL PRODUCT NOTES

Solid

Ca Tb 117-2013, Exclusive Pattern, Silks Are Not, Guaranteed Against Fading Or, For Precise Color Matching,, Colorfastness And Durability.