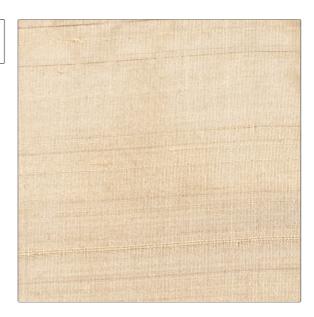

## FABRICUT Fabric Product Details

**Luxury Silk** PATTERN COLOR BRAND APPLICATION **Fabricut** Fabric USES CATEGORIES Bedding, Drapery, Silk Multipurpose COLORS DESIGN TYPES Grey, Gold Solid DIRECTION SHOWN

| VIDTH                | VERTICAL REPEAT   | HORIZONTAL REPEAT | CONTENT   |
|----------------------|-------------------|-------------------|-----------|
| 54.00 in (137.16 cm) | 0.00 in (0.00 cm) | 0.00 in (0.00 cm) | 100% Silk |
| BACKING              | FIRE CODES        | PRODUCT NUMBER    | COUNTRY   |
|                      | Passes MVS 302    | 1749501           | India     |
| CLEANING CODES       | _                 |                   |           |
| S                    |                   |                   |           |