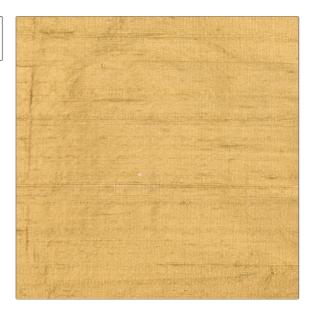

## FABRICUT Fabric Product Details

**Luxury Silk** PATTERN COLOR 04 BRAND APPLICATION **Fabricut** Fabric USES CATEGORIES Bedding, Drapery, Silk Multipurpose COLORS DESIGN TYPES Gold Solid DIRECTION SHOWN

| WIDTH                | VERTICAL REPEAT   | HORIZONTAL REPEAT | CONTENT   |
|----------------------|-------------------|-------------------|-----------|
| 54.00 in (137.16 cm) | 0.00 in (0.00 cm) | 0.00 in (0.00 cm) | 100% Silk |
| BACKING              | FIRE CODES        | PRODUCT NUMBER    | COUNTRY   |
|                      | Passes MVS 302    | 1749504           | India     |
| CLEANING CODES       |                   |                   |           |
| S                    |                   |                   |           |