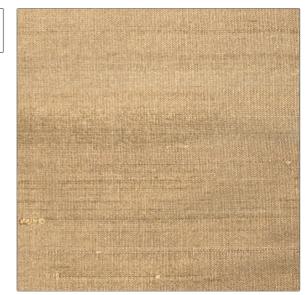

## FABRICUT Fabric Product Details

**Luxury Silk** PATTERN 20 COLOR BRAND APPLICATION **Fabricut** Fabric USES CATEGORIES Bedding, Drapery, Silk Multipurpose COLORS DESIGN TYPES Brown, Taupe / Tan Solid

Up the Bolt

DIRECTION SHOWN

| WIDTH                | VERTICAL REPEAT   | HORIZONTAL REPEAT | CONTENT   |
|----------------------|-------------------|-------------------|-----------|
| 54.00 in (137.16 cm) | 0.00 in (0.00 cm) | 0.00 in (0.00 cm) | 100% Silk |
| BACKING              | FIRE CODES        | PRODUCT NUMBER    | COUNTRY   |
|                      | Passes MVS 302    | 1749520           | India     |
| CLEANING CODES       | _                 |                   |           |
| S                    |                   |                   |           |
|                      |                   |                   |           |