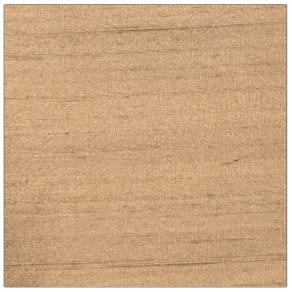

## $FABRICUT^{*}$ Fabric Product Details

| PATTERN<br>COLOR                  | Luxury Silk<br>21 |              |  |
|-----------------------------------|-------------------|--------------|--|
| BRAND                             |                   | APPLICATION  |  |
| Fabricut                          |                   | Fabric       |  |
| USES                              |                   | CATEGORIES   |  |
| Bedding, Drapery,<br>Multipurpose |                   | Silk         |  |
| COLORS                            |                   | DESIGN TYPES |  |
| Taupe / Tan                       |                   | Solid        |  |
| DIRECTION S                       | HOWN              |              |  |

Up the Bolt

| WIDTH                | VERTICAL REPEAT   | HORIZONTAL REPEAT | CONTENT   |
|----------------------|-------------------|-------------------|-----------|
| 54.00 in (137.16 cm) | 0.00 in (0.00 cm) | 0.00 in (0.00 cm) | 100% Silk |
| BACKING              | FIRE CODES        | PRODUCT NUMBER    | COUNTRY   |
|                      | Passes MVS 302    | 1749521           | India     |
| CLEANING CODES       | -                 |                   |           |