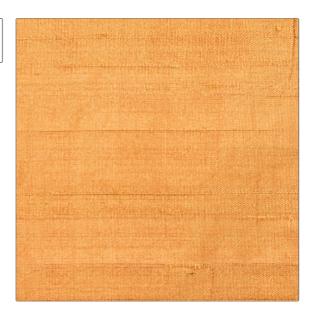

## FABRICUT Fabric Product Details

**Luxury Silk** PATTERN COLOR 45 BRAND APPLICATION **Fabricut** Fabric USES CATEGORIES Bedding, Drapery, Silk Multipurpose COLORS DESIGN TYPES Gold, Orange / Spice Solid DIRECTION SHOWN

| VERTICAL REPEAT   | HORIZONTAL REPEAT | CONTENT                                                         |
|-------------------|-------------------|-----------------------------------------------------------------|
| 0.00 in (0.00 cm) | 0.00 in (0.00 cm) | 100% Silk                                                       |
| FIRE CODES        | PRODUCT NUMBER    | COUNTRY                                                         |
| Passes MVS 302    | 1749545           | India                                                           |
| _                 |                   |                                                                 |
| _                 |                   |                                                                 |
|                   | 0.00 in (0.00 cm) | 0.00 in (0.00 cm) 0.00 in (0.00 cm)   FIRE CODES PRODUCT NUMBER |