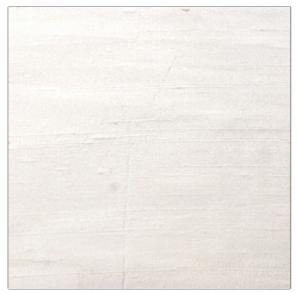

## $FABRICUT^{*}$ Fabric Product Details

| PATTERN<br>COLOR                  | Luxury Silk<br>138 |              |
|-----------------------------------|--------------------|--------------|
| BRAND                             |                    | APPLICATION  |
| Fabricut                          |                    | Fabric       |
| USES                              |                    | CATEGORIES   |
| Bedding, Drapery,<br>Multipurpose |                    | Silk         |
| COLORS                            |                    | DESIGN TYPES |
| White                             |                    | Solid        |
| DIRECTION S                       | HOWN               |              |

Up the Bolt

| WIDTH                | VERTICAL REPEAT   | HORIZONTAL REPEAT | CONTENT   |
|----------------------|-------------------|-------------------|-----------|
| 54.00 in (137.16 cm) | 0.00 in (0.00 cm) | 0.00 in (0.00 cm) | 100% Silk |
| BACKING              | FIRE CODES        | PRODUCT NUMBER    | COUNTRY   |
|                      | Passes MVS 302    | 1749732           | India     |
| CLEANING CODES       |                   |                   |           |
| S                    | _                 |                   |           |
|                      |                   |                   |           |