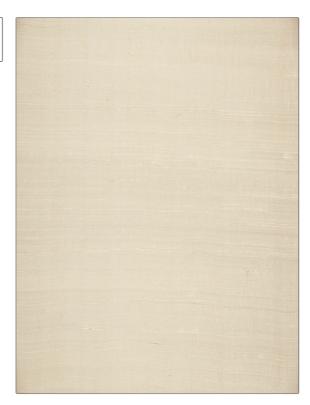

## FABRICUT Fabric Product Details

**Luxury Silk** PATTERN 140 COLOR BRAND APPLICATION **Fabricut Fabric** USES CATEGORIES Bedding, Drapery, Silk Multipurpose COLORS DESIGN TYPES Off White / Ivory Solid DIRECTION SHOWN Up the Bolt

| WIDTH                | VERTICAL REPEAT   | HORIZONTAL REPEAT | CONTENT   |
|----------------------|-------------------|-------------------|-----------|
| 54.00 in (137.16 cm) | 0.00 in (0.00 cm) | 0.00 in (0.00 cm) | 100% Silk |
| BACKING              | FIRE CODES        | PRODUCT NUMBER    | COUNTRY   |
|                      | Passes MVS 302    | 1749734           | India     |
| CLEANING CODES       | _                 |                   |           |
| S                    |                   |                   |           |
|                      |                   |                   |           |