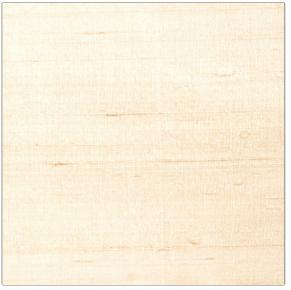

## $FABRICUT^{*}$ Fabric Product Details

| PATTERN<br>COLOR                  | Luxury Silk<br>142 |              |
|-----------------------------------|--------------------|--------------|
| BRAND                             |                    | APPLICATION  |
| Fabricut                          |                    | Fabric       |
| USES                              |                    | categories   |
| Bedding, Drapery,<br>Multipurpose |                    | <b>ЗШК</b>   |
| COLORS                            |                    | DESIGN TYPES |
| Off White / Ivory                 |                    | Solid        |
| DIRECTION S                       | HOWN               |              |

Up the Bolt

| WIDTH                | VERTICAL REPEAT   | HORIZONTAL REPEAT | CONTENT   |
|----------------------|-------------------|-------------------|-----------|
| 54.00 in (137.16 cm) | 0.00 in (0.00 cm) | 0.00 in (0.00 cm) | 100% Silk |
| BACKING              | FIRE CODES        | PRODUCT NUMBER    | COUNTRY   |
|                      | Passes MVS 302    | 1749736           | India     |
| CLEANING CODES       |                   |                   |           |
|                      |                   |                   |           |