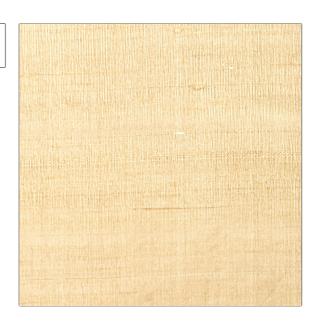

## FABRICUT Fabric Product Details

**Luxury Silk** PATTERN 144 COLOR BRAND APPLICATION **Fabricut** Fabric USES CATEGORIES Bedding, Drapery, Silk Multipurpose COLORS DESIGN TYPES Gold Solid DIRECTION SHOWN

| VIDTH                | VERTICAL REPEAT   | HORIZONTAL REPEAT | CONTENT   |
|----------------------|-------------------|-------------------|-----------|
| 54.00 in (137.16 cm) | 0.00 in (0.00 cm) | 0.00 in (0.00 cm) | 100% Silk |
| BACKING              | FIRE CODES        | PRODUCT NUMBER    | COUNTRY   |
|                      | Passes MVS 302    | 1749738           | India     |
| CLEANING CODES       | _                 |                   |           |
| S                    |                   |                   |           |