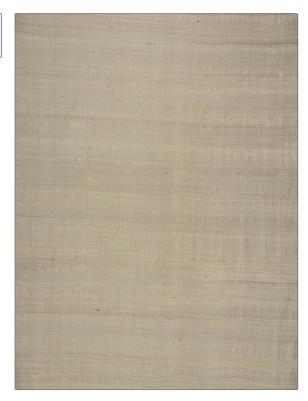

## FABRICUT Fabric Product Details

**Luxury Silk** PATTERN 146 COLOR BRAND APPLICATION **Fabricut** Fabric USES CATEGORIES Bedding, Drapery, Silk Multipurpose COLORS DESIGN TYPES Grey, Taupe / Tan Solid DIRECTION SHOWN

| WIDTH                | VERTICAL REPEAT   | HORIZONTAL REPEAT | CONTENT   |
|----------------------|-------------------|-------------------|-----------|
| 54.00 in (137.16 cm) | 0.00 in (0.00 cm) | 0.00 in (0.00 cm) | 100% Silk |
| BACKING              | FIRE CODES        | PRODUCT NUMBER    | COUNTRY   |
|                      | Passes MVS 302    | 1749740           | India     |
| CLEANING CODES       | _                 |                   |           |
| S                    |                   |                   |           |
|                      |                   |                   |           |