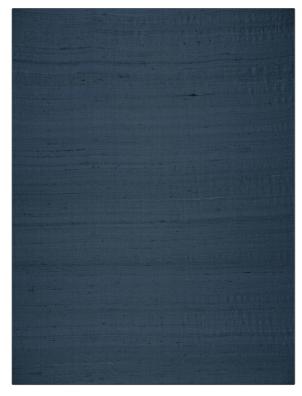

## FABRICUT Fabric Product Details

**Luxury Silk** PATTERN 165 COLOR BRAND APPLICATION **Fabricut** Fabric USES CATEGORIES Bedding, Drapery, Silk Multipurpose COLORS DESIGN TYPES Blue Solid DIRECTION SHOWN

| WIDTH                | VERTICAL REPEAT   | HORIZONTAL REPEAT | CONTENT   |
|----------------------|-------------------|-------------------|-----------|
| 54.00 in (137.16 cm) | 0.00 in (0.00 cm) | 0.00 in (0.00 cm) | 100% Silk |
| BACKING              | FIRE CODES        | PRODUCT NUMBER    | COUNTRY   |
|                      | Passes MVS 302    | 1749759           | India     |
| CLEANING CODES       | _                 |                   |           |
| S                    |                   |                   |           |
|                      |                   |                   |           |