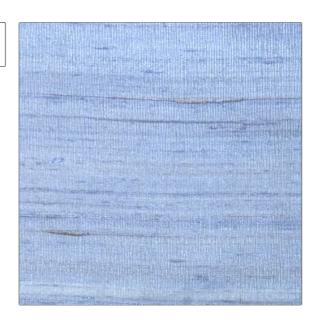

## FABRICUT Fabric Product Details

PATTERN **Luxury Silk** COLOR 173 BRAND APPLICATION **Fabricut Fabric** USES CATEGORIES Bedding, Drapery, Silk Multipurpose COLORS DESIGN TYPES Light Blue, Aqua / Teal Solid DIRECTION SHOWN

| VIDTH                | VERTICAL REPEAT   | HORIZONTAL REPEAT | CONTENT   |
|----------------------|-------------------|-------------------|-----------|
| 54.00 in (137.16 cm) | 0.00 in (0.00 cm) | 0.00 in (0.00 cm) | 100% Silk |
| BACKING              | FIRE CODES        | PRODUCT NUMBER    | COUNTRY   |
|                      | Passes MVS 302    | 1749767           | India     |
| CLEANING CODES       | _                 |                   |           |
| S                    |                   |                   |           |