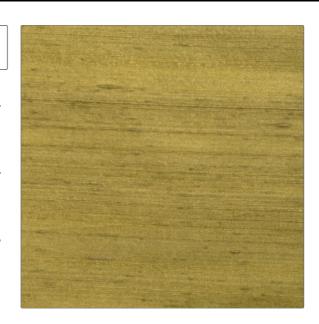

## FABRICUT Fabric Product Details

PATTERN Luxury Silk COLOR 179

BRAND

APPLICATION

**Fabricut** 

Fabric

USES

CATEGORIES

Bedding, Drapery, Multipurpose Silk

COLORS

DESIGN TYPES

Light Green

Solid

DIRECTION SHOWN

Up the Bolt

|                      | Passes MVS 302    | 1749773           | India     |  |
|----------------------|-------------------|-------------------|-----------|--|
| BACKING              | FIRE CODES        | PRODUCT NUMBER    | COUNTRY   |  |
| 54.00 in (137.16 cm) | 0.00 in (0.00 cm) | 0.00 in (0.00 cm) | 100% Silk |  |
| WIDTH                | VERTICAL REPEAT   | HORIZONTAL REPEAT | CONTENT   |  |