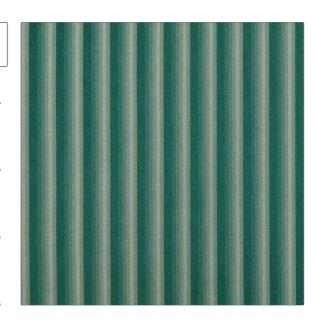

## FABRICUT Fabric Product Details

PATTERN Shadow Line COLOR June

BRAND APPLICATION

Liberty of London Fabric

USES CATEGORIES

Bedding, Drapery, Wool / Faux Wool, Multipurpose, Upholstery Wovens, Linen

BOOK COLORS

LOL Futurliberty Green

DESIGN TYPES SCALE

Stripes Medium

DIRECTION SHOWN

Up the Bolt

| WIDTH                | VERTICAL REPEAT            | HORIZONTAL REPEAT | CONTENT                       |
|----------------------|----------------------------|-------------------|-------------------------------|
| 54.00 in (137.16 cm) | 0.00 in (0.00 cm)          | 3.50 in (8.89 cm) | 59% Virgin Wool, 41%<br>Linen |
| BACKING              | DOUBLE RUBS                | PRODUCT NUMBER    | DATE BOOKED                   |
|                      | Exceeds 25,000 Double Rubs | 1782801           | 08/2023                       |
| COUNTRY              | CLEANING CODES             |                   |                               |
| Italy                | S                          |                   |                               |