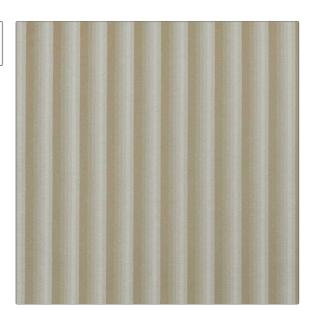

## FABRICUT Fabric Product Details

PATTERN Shadow Line COLOR September

BRAND APPLICATION

Liberty of London Fabric

USES CATEGORIES

Bedding, Drapery, Wool / Faux Wool, Multipurpose, Upholstery Wovens, Linen

BOOK COLORS

LOL Futurliberty Taupe / Tan

DESIGN TYPES SCALE

Stripes Medium

DIRECTION SHOWN

Up the Bolt

| WIDTH                | VERTICAL REPEAT               | HORIZONTAL REPEAT | CONTENT                       |
|----------------------|-------------------------------|-------------------|-------------------------------|
| 54.00 in (137.16 cm) | 0.00 in (0.00 cm)             | 3.50 in (8.89 cm) | 59% Virgin Wool, 41%<br>Linen |
| BACKING              | DOUBLE RUBS                   | PRODUCT NUMBER    | DATE BOOKED                   |
|                      | Exceeds 25,000 Double<br>Rubs | 1782803           | 08/2023                       |
| COUNTRY              | CLEANING CODES                | _                 |                               |
| Italy                | S                             |                   |                               |