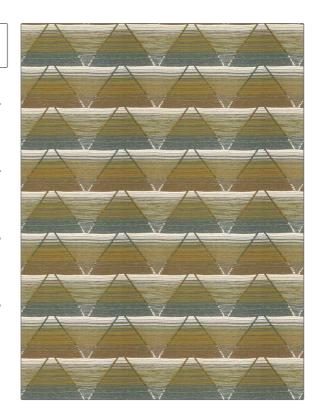

## FABRICUT Fabric Product Details

**Yesera Formation** PATTERN **Saffron Storm** COLOR

BRAND APPLICATION

**Fabricut** Fabric

USES CATEGORIES

Bedding, Drapery, Wovens, Faux Silk Upholstery

Modern Home (4 Books) Fiery Saffron

воок

Blue, Brown, Gold

COLORS

DESIGN TYPES SCALE

Contemporary / Modern Large

DIRECTION SHOWN

Up the Bolt

| WIDTH                | VERTICAL REPEAT         | HORIZONTAL REPEAT   | CONTENT                                   |
|----------------------|-------------------------|---------------------|-------------------------------------------|
| 53.00 in (134.62 cm) | 7.87 in (19.99 cm)      | 13.38 in (33.99 cm) | 65% Viscose, 21%<br>Polyester, 14% Cotton |
| BACKING              | FIRE CODES              | PRODUCT NUMBER      | DATE BOOKED                               |
|                      | UFAC Class I / NFPA 260 | 1861103             | 07/2024                                   |
| COUNTRY              | CLEANING CODES          |                     |                                           |
| India                | S                       |                     |                                           |