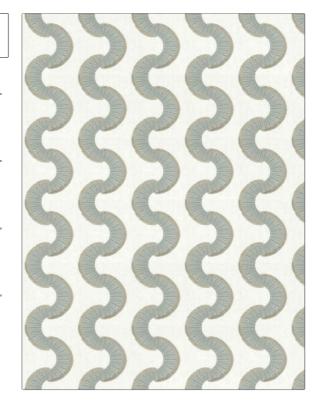

## FABRICUT Fabric Product Details

PATTERN Snake Stitch COLOR Verdant Oasis

APPLICATION BRAND **Fabricut Fabric** USES CATEGORIES Bedding, Drapery Crewels / Embroideries воок COLORS Modern Home (4 Books) Aqua / Teal **Verdant Oasis** DESIGN TYPES SCALE **Embroidery, Contemporary** Large / Modern

| WIDTH                | VERTICAL REPEAT         | HORIZONTAL REPEAT             | CONTENT                               |
|----------------------|-------------------------|-------------------------------|---------------------------------------|
| 56.00 in (142.24 cm) | 6.10 in (15.49 cm)      | 5.11 in (12.98 cm)            | 40% Linen, 35% Viscose,<br>25% Cotton |
| BACKING              | FIRE CODES              | DOUBLE RUBS                   | PRODUCT NUMBER                        |
|                      | UFAC Class I / NFPA 260 | Exceeds 15,000 Double<br>Rubs | 1863203                               |
| DATE BOOKED          | COUNTRY                 | CLEANING CODES                |                                       |
| 07/2024              | India                   | SW                            |                                       |

ADDITIONAL PRODUCT NOTES

DIRECTION SHOWN

Up the Bolt

Passes 15,000 Martindale Tst, Ca Tb 117-2013, Exclusive Pattern, Embroidered Textiles Are Not, Guaranteed For Precise Color, Matching And Colorfastness., Color Placement Of Embroidery, May Vary. All Measurements, Quoted For Repeats Are, Approximate.