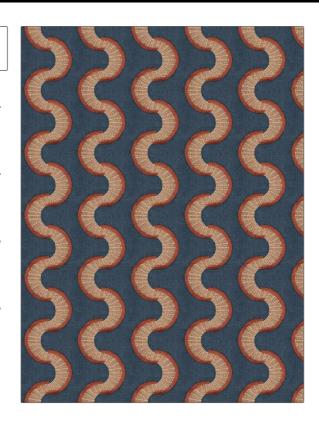

## FABRICUT Fabric Product Details

PATTERN Snake Stitch
COLOR Blue

BRAND APPLICATION

Fabricut Fabric

USES CATEGORIES

Bedding, Drapery Crewels / Embroideries

Large

BOOK COLORS

Modern Home (4 Books) Navy, Red

Rapid Blues

DESIGN TYPES SCALE

Embroidery, Contemporary / Modern

DIRECTION SHOWN

Up the Bolt

| WIDTH                | VERTICAL REPEAT         | HORIZONTAL REPEAT             | CONTENT                               |
|----------------------|-------------------------|-------------------------------|---------------------------------------|
| 56.00 in (142.24 cm) | 6.10 in (15.49 cm)      | 5.11 in (12.98 cm)            | 40% Linen, 35% Viscose,<br>25% Cotton |
| BACKING              | FIRE CODES              | DOUBLE RUBS                   | PRODUCT NUMBER                        |
|                      | UFAC Class I / NFPA 260 | Exceeds 15,000 Double<br>Rubs | 1863205                               |
| DATE BOOKED          | COUNTRY                 | CLEANING CODES                |                                       |
| 07/2024              | India                   | SW                            |                                       |