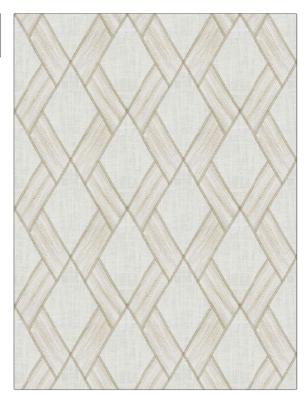

## $FABRICUT^{*}$ Fabric Product Details

| PATTERN<br>COLOR                           | Cross Streets<br>Moon |                          |  |
|--------------------------------------------|-----------------------|--------------------------|--|
| BRAND                                      |                       | APPLICATION              |  |
| Fabricut                                   |                       | Fabric                   |  |
| USES                                       |                       | CATEGORIES               |  |
| Bedding, Drapery,<br>Multipurpose          |                       | Crewels / Embroideries   |  |
| воок                                       |                       | COLORS                   |  |
| Modern Home (4 Books)<br>Moon Storm        |                       | White, Off White / Ivory |  |
| DESIGN TYPES                               |                       | SCALE                    |  |
| Embroidery, Lattice /<br>Fretwork, Diamond |                       | Large                    |  |
| DIRECTION S                                | HOWN                  |                          |  |