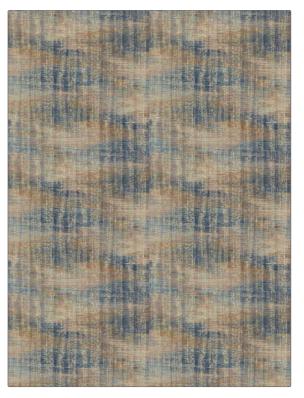

## FABRICUT Fabric Product Details

| PATTERN<br>COLOR                     | Glow Within<br>Rapid Blue |                 |  |
|--------------------------------------|---------------------------|-----------------|--|
| BRAND                                |                           | APPLICATION     |  |
| Fabricut                             |                           | Fabric          |  |
| USES                                 |                           | CATEGORIES      |  |
| Bedding, Drapery,<br>Multipurpose    |                           | Prints          |  |
| воок                                 |                           | COLORS          |  |
| Modern Home (4 Books)<br>Rapid Blues |                           | Multi-Color     |  |
| DESIGN TYPES                         |                           | DIRECTION SHOWN |  |
| Contemporary / Modern,<br>Abstract   |                           | Up the Bolt     |  |