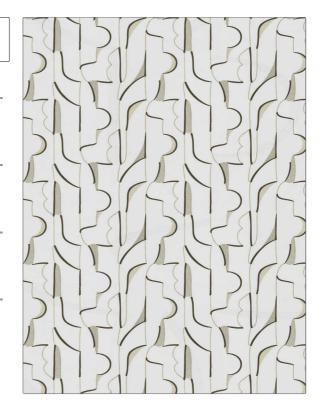

## FABRICUT Fabric Product Details

| PATTERN<br>COLOR                                             | Soft Angles<br>Birchwood |                        |  |
|--------------------------------------------------------------|--------------------------|------------------------|--|
| BRAND                                                        |                          | APPLICATION            |  |
| Fabricut                                                     |                          | Fabric                 |  |
| USES                                                         |                          | CATEGORIES             |  |
| Bedding, Drapery                                             |                          | Crewels / Embroideries |  |
| воок                                                         |                          | COLORS                 |  |
| Modern Home (4 Books)<br>Moon Storm                          |                          | Taupe / Tan, White     |  |
| DESIGN TYPES                                                 |                          | SCALE                  |  |
| Embroidery, Geometric,<br>Contemporary / Modern,<br>Abstract |                          | Large                  |  |

ADDITIONAL PRODUCT NOTES

DIRECTION SHOWN

Up the Bolt

Exclusive Pattern, Embroidered Textiles Are Not, Guaranteed For Precise Color, Matching And Colorfastness., Color Placement Of Embroidery, May Vary. All Measurements, Quoted For Repeats Are, Approximate.