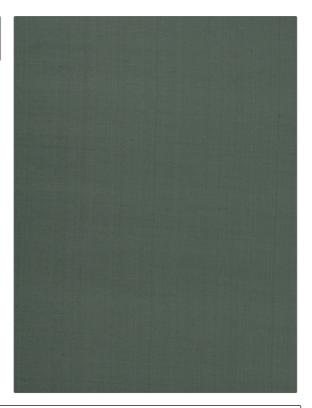

## FABRICUT Fabric Product Details

| PATTERN Iglesias COLOR Juniper    |                 |
|-----------------------------------|-----------------|
| BRAND                             | APPLICATION     |
| Fabricut                          | Fabric          |
| USES                              | CATEGORIES      |
| Bedding, Drapery,<br>Multipurpose | Silk            |
| COLORS                            | DESIGN TYPES    |
| Green                             | Solid           |
| SCALE                             | DIRECTION SHOWN |
| Small                             | Up the Bolt     |

| WIDTH                | VERTICAL REPEAT   | HORIZONTAL REPEAT | CONTENT        |
|----------------------|-------------------|-------------------|----------------|
| 54.00 in (137.16 cm) | 0.00 in (0.00 cm) | 0.00 in (0.00 cm) | 100% Silk      |
| BACKING              | PRODUCT NUMBER    | COUNTRY           | CLEANING CODES |
|                      | 2220115           | India             | <u> </u>       |

ADDITIONAL PRODUCT NOTES

Exclusive Pattern, Silk Yarns Are Made By Nature, And The Unique Qualities, Created In This Process Are, Not Considered Flaws., Dye Lots Or Fading From, Sunlight Are Not Guaranteed., Guaranteed Against Fading Or