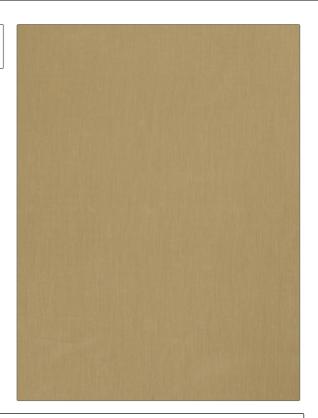

## FABRICUT® Fabric Product Details

| PATTERN<br>COLOR | Sheer Batiste<br>29 |                                                             |  |
|------------------|---------------------|-------------------------------------------------------------|--|
| BRAND            |                     | APPLICATION                                                 |  |
| Fabricut         |                     | Fabric                                                      |  |
| USES             |                     | CATEGORIES                                                  |  |
| Drapery          |                     | Wide Width, Sheer, Solids /<br>Small Scale Patterns, Lining |  |
| COLORS           |                     | DESIGN TYPES                                                |  |
| Gold             |                     | Solid                                                       |  |
| DIRECTION SI     | номи                |                                                             |  |
| Railroadeo       | d                   |                                                             |  |

ADDITIONAL PRODUCT NOTES

Shown Railroaded