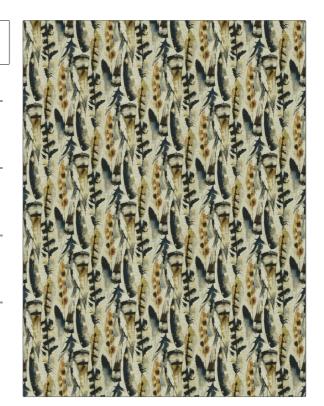

## FABRICUT Fabric Product Details

PATTERN Feather Dance COLOR Midnight

BRAND

APPLICATION

**Fabricut** 

**Fabric** 

USES

CATEGORIES

Bedding, Drapery, Multipurpose, Upholstery Prints, Linen

воок

COLORS

Color Studio Modern Moonlight Black, Grey, Brown

DESIGN TYPES

SCALE

Print Pattern, Tropical / Botanical, Contemporary / Modern Large

RAILROADED