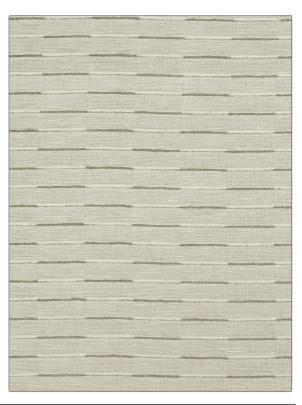

## FABRICUT Fabric Product Details

| PATTERN     | Parques Stripe |                                   |  |
|-------------|----------------|-----------------------------------|--|
| COLOR       | Grey           |                                   |  |
|             |                |                                   |  |
| BRAND       |                | APPLICATION                       |  |
| Fabricut    |                | Fabric                            |  |
|             |                |                                   |  |
| USES        |                | CATEGORIES                        |  |
| Drapery     |                | Sheer, Casements, Linen           |  |
|             |                |                                   |  |
| COLORS      |                | DESIGN TYPES                      |  |
| Grey, Linen |                | Stripes, Contemporary /<br>Modern |  |

RAILROADED

Not Railroaded

| WIDTH                | VERTICAL REPEAT   | HORIZONTAL REPEAT | CONTENT               |
|----------------------|-------------------|-------------------|-----------------------|
| 54.00 in (137.16 cm) | 1.25 in (3.18 cm) | 3.75 in (9.52 cm) | 79% Linen, 21% Cotton |
| BACKING              | PRODUCT NUMBER    | COUNTRY           | CLEANING CODES        |
|                      | 0245702           | Turkey            |                       |