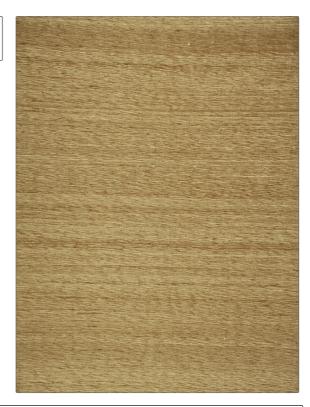

## FABRICUT Fabric Product Details

Shalini Silk PATTERN **Truffle** COLOR BRAND APPLICATION **Fabricut** Fabric USES CATEGORIES Bedding, Drapery, Silk Multipurpose COLORS DESIGN TYPES Grey, Taupe / Tan **Texture Plain** SCALE DIRECTION SHOWN Small Up the Bolt