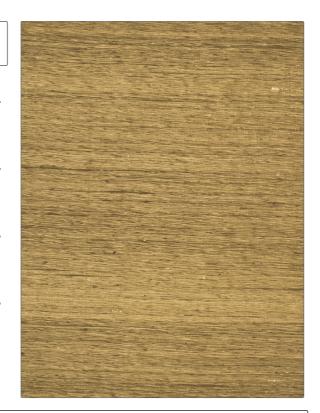

## FABRICUT Fabric Product Details

PATTERN Shalini Silk
COLOR Maple

BRAND APPLICATION

Fabricut Fabric

USES CATEGORIES

Bedding, Drapery, Silk

Multipurpose

COLORS DESIGN TYPES

Taupe / Tan Texture Plain

SCALE DIRECTION SHOWN

Small Up the Bolt

| WIDTH                | VERTICAL REPEAT   | HORIZONTAL REPEAT | CONTENT   |
|----------------------|-------------------|-------------------|-----------|
| 54.00 in (137.16 cm) | 0.00 in (0.00 cm) | 0.00 in (0.00 cm) | 100% Silk |
| BACKING              | PRODUCT NUMBER    | COUNTRY           | _         |
|                      | 2562213           | India             |           |