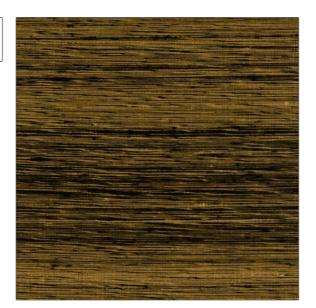

## FABRICUT Fabric Product Details

PATTERN Shalini Silk COLOR Black Gold

BRAND APPLICATION

Fabricut Fabric

USES CATEGORIES

Bedding, Drapery, Multipurpose

COLORS DESIGN TYPES

Silk

Black, Brown Texture Plain

SCALE DIRECTION SHOWN

Small Up the Bolt

| WIDTH                | VERTICAL REPEAT   | HORIZONTAL REPEAT | CONTENT   |
|----------------------|-------------------|-------------------|-----------|
| 54.00 in (137.16 cm) | 0.00 in (0.00 cm) | 0.00 in (0.00 cm) | 100% Silk |
| BACKING              | PRODUCT NUMBER    | COUNTRY           |           |
|                      | 2562223           | India             |           |
|                      |                   |                   |           |