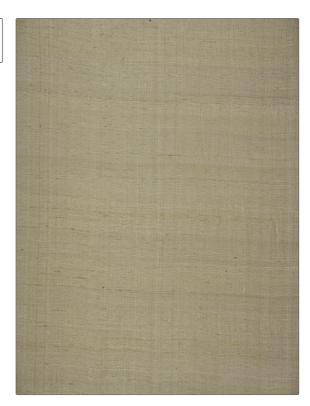

## FABRICUT Fabric Product Details

Shalini Silk PATTERN **Pewter** COLOR BRAND APPLICATION **Fabricut** Fabric USES CATEGORIES Bedding, Drapery, Silk Multipurpose COLORS DESIGN TYPES Taupe / Tan, Linen, Off **Texture Plain** White / Ivory SCALE DIRECTION SHOWN Small Up the Bolt

| WIDTH                | VERTICAL REPEAT   | HORIZONTAL REPEAT | CONTENT   |
|----------------------|-------------------|-------------------|-----------|
| 54.00 in (137.16 cm) | 0.00 in (0.00 cm) | 0.00 in (0.00 cm) | 100% Silk |
| BACKING              | PRODUCT NUMBER    | COUNTRY           | _         |
|                      | 2562225           | India             |           |