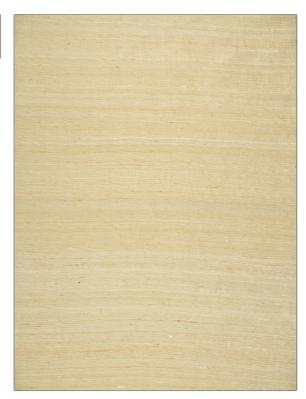

## FABRICUT Fabric Product Details

Shalini Silk PATTERN Opal COLOR BRAND APPLICATION **Fabricut** Fabric USES CATEGORIES Bedding, Drapery, Silk Multipurpose COLORS DESIGN TYPES Off White / Ivory **Texture Plain** SCALE DIRECTION SHOWN Small Up the Bolt

| WIDTH                | VERTICAL REPEAT   | HORIZONTAL REPEAT | CONTENT   |
|----------------------|-------------------|-------------------|-----------|
| 54.00 in (137.16 cm) | 0.00 in (0.00 cm) | 0.00 in (0.00 cm) | 100% Silk |
| BACKING              | PRODUCT NUMBER    | COUNTRY           |           |
|                      | 2562238           | India             |           |